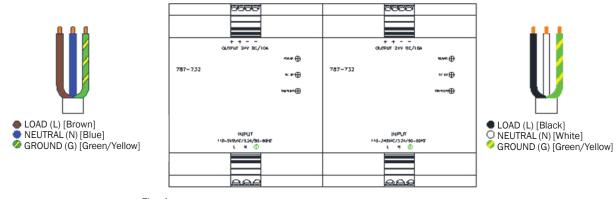

## Steps

1. With main power off. Connect 110 VAC to Wago 787-732 power supply. The RS-2 panel requires one (1) connection, with the RS-4 panel requiring two (2) connections. Connect black (load), white (neutral), and green (ground) wires accordingly. (See figure 1).