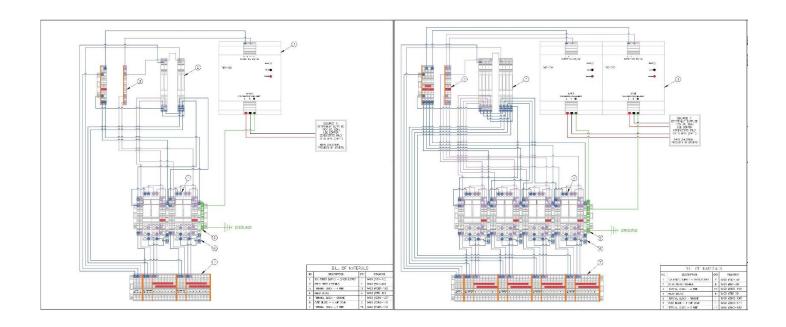

## **RS Series Control Panel**

Wire Installation

## Steps

1. With main power off. Connect 110 VAC to Wago 787-732 power supply. The RS-2 panel requires one (1) connection, with the RS-4 panel requiring two (2) connections. Connect black (load), white (neutral), and green (ground) wires accordingly. (See figure 1).

 Please note, depending on the actuator model positive/negative wiring will be Red/Black or a Brown/Blue combination. Connect actuators to their respective groups (Group 1 – Group 4) via Red/Brown (positive) and Black/Blue (negative) wires. (See figure 2)

3. Connect Automation System or switch wires to the open, common, & close of the Master control terminal and/or various Sub control terminal Groups (1-4). NOTE: Common terminal on all group commands does carry a 24V DC current.