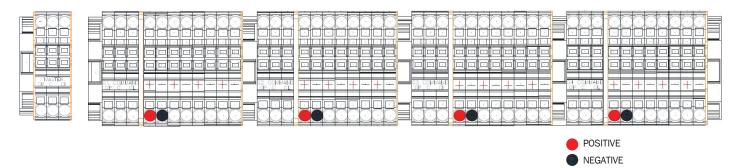

 Please note, depending on the actuator model positive/negative wiring will be Red/Black or a Brown/Blue combination. Connect actuators to their respective groups (Group 1 – Group 4) via Red/Brown (positive) and Black/Blue (negative) wires. (See figure 2)