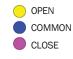

3. Connect Automation System or switch wires to the open, common, & close of the Master control terminal and/or various Sub control terminal Groups (1-4). NOTE: Common terminal on all group commands does carry a 24V DC current.