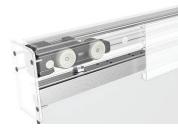

ALU80 aluminum track is Made-in-USA and Class I anodized for 3,000 hour salt-spray corrosion resistance

- Soft close option available for ALU100 series!
- Minimal gap option available for ALU80 and ALU100 Series
- ALU100 Pro for doors up to 220 lbs.

Track is shaped to be self-cleaning and self-plumbing. Highly durable PETP wheels; Quiet, durable and UV-resistant. No flat spots!

See FFI Catalog for full details at www.Fenestration.net

Contact us at: Phone (800) 677-0228 sales@fenestration.net