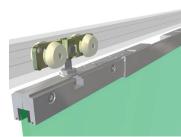

ALU80 aluminum track is Made-in-USA and Class I anodized for 3,000 hour salt-spray corrosion resistance

- Soft close option available for ALU100 series!
- Minimal gap option available for ALU80 and ALU100 Series
- ALU100 Pro for doors up to 220 lbs.

Track is shaped to be self-cleaning and self-plumbing. Highly durable PETP wheels; Quiet, durable and UV-resistant. No flat spots!

See FFI Catalog for full details at www.Fenestration.net

Contact us at: Phone (800) 677-0228 sales@fenestration.net