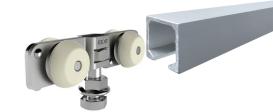

ALU80 aluminum track is Made-in-USA and Class I anodized for 3,000 hour salt-spray corrosion resistance

- Soft close option available for ALU100 series!
- Minimal gap option available for ALU80 and ALU100 Series
- ALU100 Pro for doors up to 220 lbs.

Track is shaped to be self-cleaning and self-plumbing. Highly durable PETP wheels; Quiet, durable and UV-resistant. No flat spots!

See FFI Catalog for full details at www.Fenestration.net

Contact us at: Phone (800) 677-0228 sales@fenestration.net