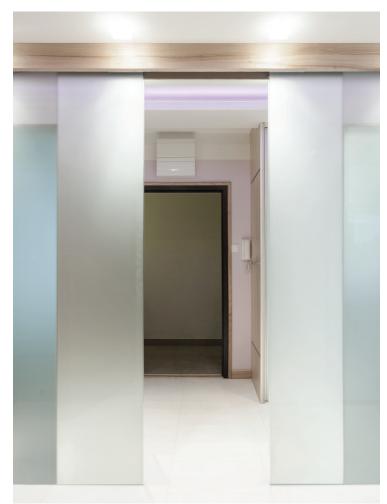

## Interior Sliding Hardware For glass top-hung panels

For residential, institutional, commercial & resort applications.

FUNCTIONAL FENESTRATION INC.

ALU80 NEO Glass

| ANODIZED               |                  |
|------------------------|------------------|
| Door Weight            | 121 - 176 lbs    |
| <b>Glass Thickness</b> | 8-10mm           |
| Door Width             | 500mm Min.       |
| Track W x H            | 31 x 27mm        |
| Track Lengths          | 6', 8', 12', 20' |