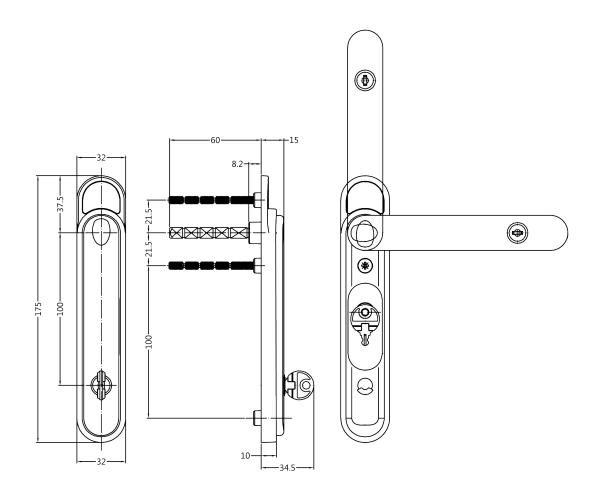

CentreFold is key lockable as standard. When the door is open, the user has a choice of what to do with the key. It can either be clipped onto the peg in the discreet key storage area within the backplate recess or, if preferred, it can be left in the handle's cylinder. The bow of the key is hinged so it can be folded through 90° to prevent damage and to allow the sashes to stack closer together. Neat stacking is further aided by the fact that the handle projects only 15mm from the face of the profile.

CentreFold is designed to work with a Clearspan Intermediate door lock on AluK and Smarts aluminium bi-fold doors. It has 43mm fixing centres and the fixings are concealed when the lever is in the closed position.