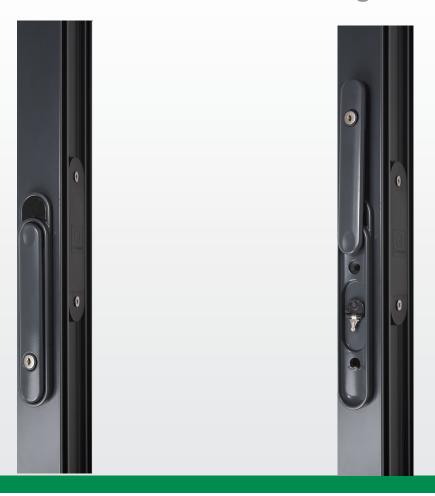

The clever design of the handle allows the lever to fold down vertically when not in use and locate within a recess in the backplate. When opening the door, the user simply pushes the lever in at the top to allow movement from the vertical closed position through 180° to operate the intermediate lock.

CentreFold is key lockable as standard. When the door is open, the user has a choice of what to do with the key. It can either be clipped onto the peg in the discreet key storage area within the backplate recess or, if preferred, it can be left in the handle's cylinder. The bow of the key is hinged so it can be folded through 90° to prevent damage and to allow the sashes to stack closer together. Neat stacking is further aided by the fact that the handle projects only 15mm from the face of the profile.

CentreFold is designed to work with a Clearspan Intermediate door lock on AluK and Smarts aluminium bi-fold doors. It has 43mm fixing centres and the fixings are concealed when the lever is in the closed position.