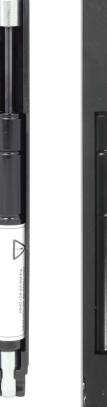

## HD Assist for heavy doors.

- Compatible with FFI lift slide gears and handles
- Compatible with tandem roller configurations
- Provides controlled handle motion when lowering a lift slide panel
- Recommended as a handle dampener for heavy door panels with a minimum weight of 660 lbs (300kg) or more
- Attaches to FFI LAD255SHxx full gears and LAD112SHxx half gears

## HD (Heavy Door) Assist

Compatable with 255SH or 112SH door gears

| •       | •                                                                                  |
|---------|------------------------------------------------------------------------------------|
| Item #  | Description                                                                        |
| LAD02SH | Kit includes 1 Controlled motion dampener 1 Stainless steel mounting pin 2 U-Clips |