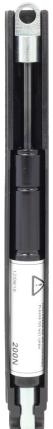

## HD Assist for heavy doors.

- Compatible with FFI lift slide gears and handles
- Compatible with tandem roller configurations
- Provides controlled handle motion when lowering a lift slide panel
- Recommended as a handle dampener for heavy door panels with a minimum weight of 660 lbs (300kg) or more
- Attaches to FFI LAD255SHxx full gears and LAD112SHxx half gears

## HD (Heavy Door) Assist

Compatable with 255SH or 112SH door gears

| •       | •                                                                                  |
|---------|------------------------------------------------------------------------------------|
| Item #  | Description                                                                        |
| LAD02SH | Kit includes 1 Controlled motion dampener 1 Stainless steel mounting pin 2 U-Clips |