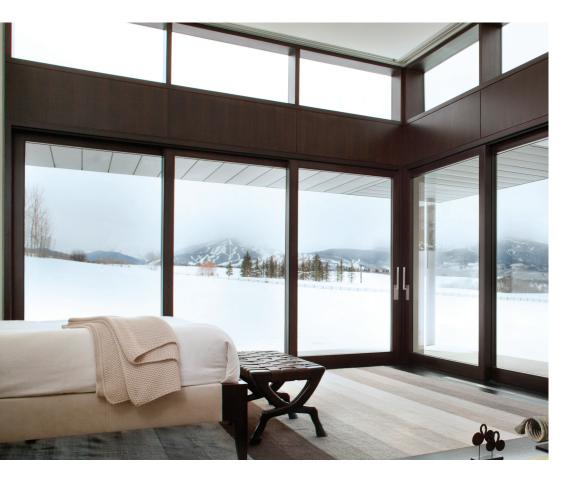

## **HD Assist Heavy Door Dampening**

## HD Assist for heavy doors.

- Compatible with FFI lift slide gears and handles
- Compatible with tandem roller configurations
- Provides controlled handle motion when lowering a lift slide panel
- Recommended as a handle dampener for heavy door panels with a minimum weight of 660 lbs (300kg) or more
- Attaches to FFI LAD255SHxx full gears and LAD112SHxx half gears