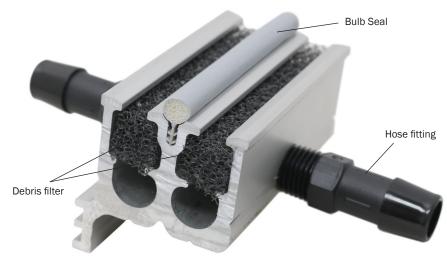

### Interlock Drainage Kit

The Patent Pending Interlock Drainage Kit is a flexible solution to divert water from the interlocks of your sliding door panels.

#### Exclusive features only from FFI

- · Fast and easy installation
- Provides both interior and exterior drainage
- Durable, corrosion resistant Class I anodized aluminum
- Multiple output ports for 1/2" tubing for fast drainage
- Reticulated foam filter keeps debris out of drainage lines
- One-year FFI warranty against manufacturing defects on all FASTrack components