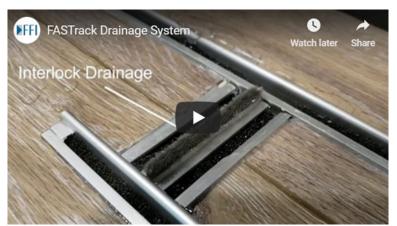

#### Applications

- For use with FFI FASTrack systems
- Compatible with many in-floor track systems and interlocks

See Interlock Drainage System in action at www.Fenestration.net

Shown with FASTrack Drainage System (Dark Bronze finish)