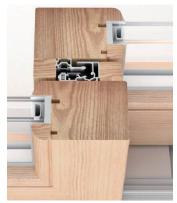

#### Applications

- For use with FFI FASTrack systems
- Compatible with many in-floor track systems and interlocks

See Interlock Drainage System in action at www.Fenestration.net

Shown with FASTrack Drainage System (Dark Bronze finish)