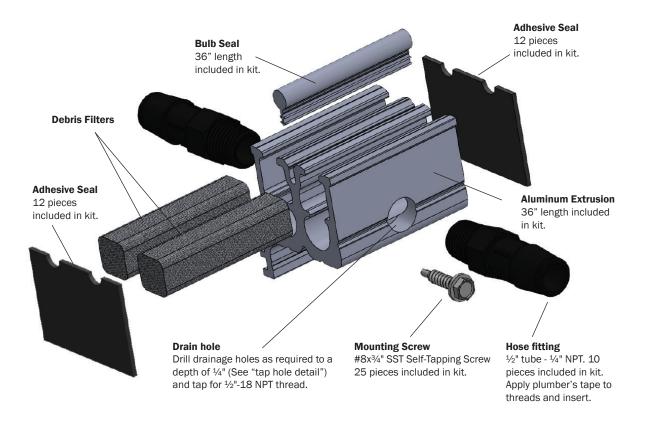

### Interlock Drainage Kit

The Patent Pending Interlock Drainage Kit is a flexible solution to divert water from the interlocks of your sliding door panels.

#### Exclusive features only from FFI

- · Fast and easy installation
- Provides both interior and exterior drainage
- Durable, corrosion resistant Class I anodized aluminum
- Multiple output ports for 1/2" tubing for fast drainage
- Reticulated foam filter keeps debris out of drainage lines
- One-year FFI warranty against manufacturing defects on all FASTrack components