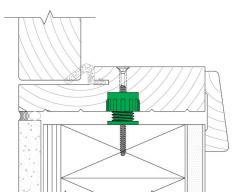

## **Applications**

- For wood, aluminum or PVC door or window frames
- Minimum 6 Rapid Spacers recommended per rough opening