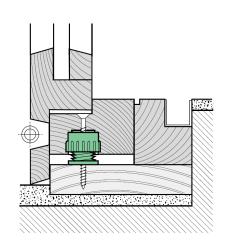

## **Applications**

- For wood, aluminum or PVC door or window frames
- Minimum 6 Rapid Spacers recommended per rough opening