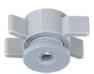

# **Rapid Spacers**

# For installing & adjusting doors and windows

## **Applications**

- For wood, aluminum or PVC door or window frames
- Minimum 6 Rapid Spacers recommended per rough opening