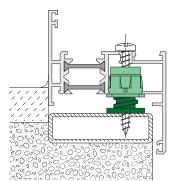

## **Applications**

- For wood, aluminum or PVC door or window frames
- Minimum 6 Rapid Spacers recommended per rough opening