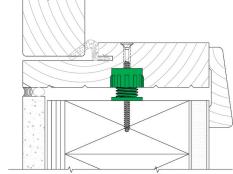

## **Applications**

- For wood, aluminum or PVC door or window frames
- Minimum 6 Rapid Spacers recommended per rough opening